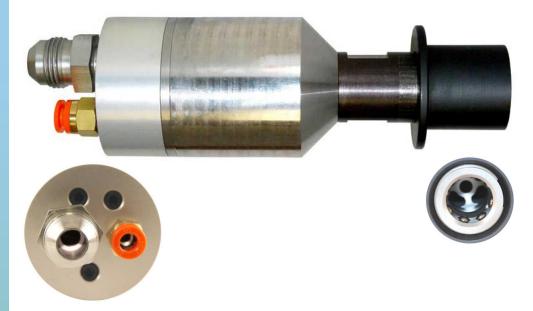

## **FEATURES**

- Minimal connection force
- Manual operation, upon connection to fitting
- Air operated poppet valve
- Lightweight

The series 10 coupler is the interface adapter for pressure bleed recovery. When a system is under pressure with helium or another gas, manually clamp the series 10 coupler onto the fitting, and start cycle. System controls will automatically apply air pressure to discharge system. When cycle is complete, the operator will remove BalLoc coupler by pulling on sleeve to release BalLoc Clamping.

The manual clamping mechanism used is the time proven BalLoc method. The eight hardened steel balls which are constrained in the charge

gate body are secured onto the ball groove taper on the process fitting by the locking sleeve. Securing the balls on the taper assures positive force on the nose seal.

The Series 10 is designed to operate with helium tracer gas Systems. Tools with automatic clamping are available. Please contact PCU Engineering for further information.

Save money with the PCU Series 10 Charging Tool. Contact our Order Department at (1-937-299-5594) with your application and equipment specifications.