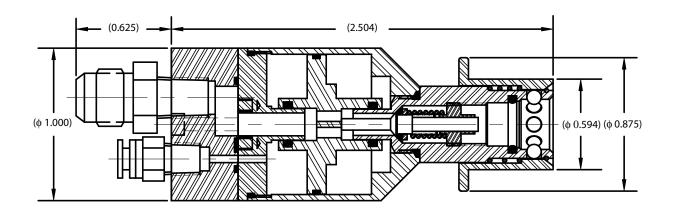

When cycle is complete, the operator will remove BalLoc coupler by pulling on sleeve to release BalLoc Clamping.

The manual clamping mechanism used is the time proven BalLoc method. The eight hardened steel balls which are constrained in the charge

gate body are secured onto the ball groove taper on the process fitting by the locking sleeve. Securing the balls on the taper assures positive force on the nose seal.

The Series 10 is designed to operate with helium tracer gas Systems. Tools with automatic clamping are available. Please contact PCU Engineering for further information.

Save money with the PCU Series 10 Charging Tool. Contact our Order Department at (1-937-299-5594) with your application and equipment specifications.

REGISTERED ISO 9001: 2008, ISO 14001: 2004 PB054-TLCP10



\* For other configurations and multiple poppet valves, please contact PCU Engineering for dimensions and availability.

| Series 10 | Stem            | PCU P/N | Coupler Kit |
|-----------|-----------------|---------|-------------|
| Model 250 | Standard        | 102100  | 462-102100  |
| Model 252 | Standard        | 102358  | 462-102358  |
| Model 253 | Standard        | 102140  | 462-102140  |
| Model 250 | 0.150" Extended | 102362  | 462-102362  |

<sup>\*</sup> Contact PCU Engineering for custom series 10 to meet your application.

## **TECHNICAL SPECIFICATIONS:**

 

## Production Control Units, Inc.

2280 West Dorothy Lane, Dayton, Ohio 45439-1892 Phone (937) 299-5594 FAX: (937) 299-4843 © Production Control Units, Inc. U.S.A. Web: www.pcuinc.com