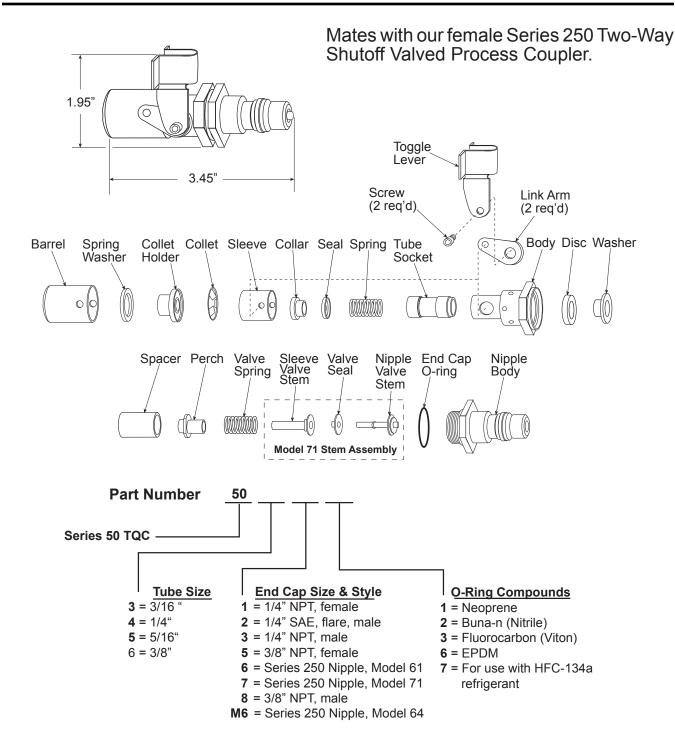

For a valved coupler, the "TQC" Coupler is shown with our Series 250 Nipple as an integral assembly.

The Production Control Units Series 50 "TQC" is designed for easy installation onto the end of straight tubing. Slide the coupler onto the tubing until seated and push down on the mechanical lock (lever) to make a positive seal. A cam-locking device grips uniformly-firmly but gently-without damage to steel, copper, brass or plastic tubing.

## Series 50 TQC Tube Quick-Connect Coupler Assemblies

\* Special end cap adapters available at extra cost.

#### **SERVICE BULLETIN**

Service Bulletin SB50-1 contains general description, spare parts list, and maintenance information.

\*\* Metric sizes available.