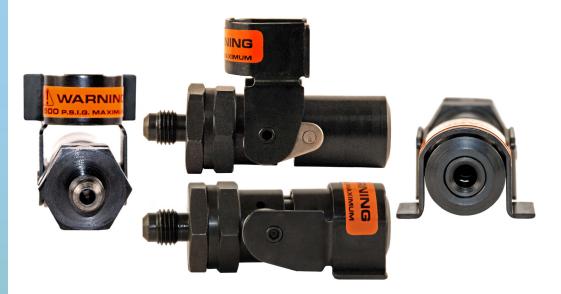

# Series 50 TQC Tube Quick-Connect Coupler For 3/16", 1/4", 5/16" and 3/8" O.D. Tubes

These tough, compact, lightweight PCU couplers utilize heat-treated parts for interchangability and long life, oxide and nickel finishes resist corrosion. They provide a large, unrestricted flow rate for a variety of production uses, while minimizing process material loss during coupling/ uncoupling, in a temperature range of 0° to 250° F.

For a valved coupler, the "TQC" Coupler is shown with our Series 250 Nipple as an integral assembly.

The Production Control Units Series 50 "TQC" is designed for easy installation onto the end of straight tubing. Slide the coupler onto the tubing until seated and push down on the mechanical lock (lever) to make a positive seal. A cam-locking device grips uniformly-firmly but gently-without damage to steel, copper, brass or plastic tubing.