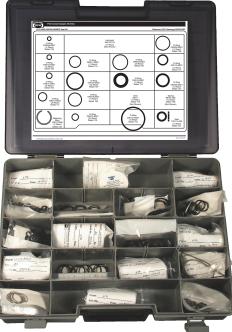

## FEATURES

- Easy Storage
- Easy Access
- •Keeps Seals Contaminate Free

The Production Control units box and tool kits provide convenient storage and easy access to seals. Each seal size is contained in its own compartments along with required hand tools to rebuild tools. Kits include drawings of seal kit, tool assembly, and exploded view if applicable. **Box Kits** include 10 rebuild kits for routine tool rebuilds.

**Tool Kits** includes one seal kit, hardware, fittings and high wear components and hand tools.

PCU Engineering will customize rebuild kits to fit your needs.