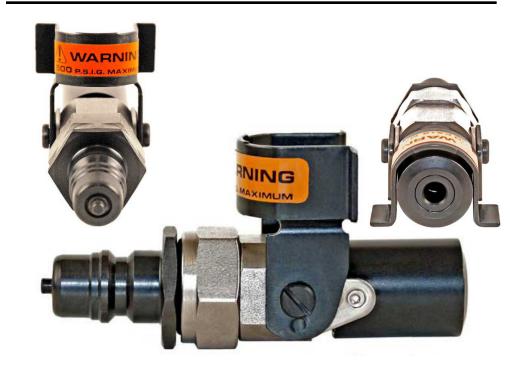

# Series 500 TQC Tube Quick-Connect Coupler For 3/16", 1/4", 5/16" and 3/8" O.D. Tubes

These tough, compact, lightweight PCU couplers utilize heat-treated parts for interchangeability and long life, oxide and nickel finishes resist corrosion. They provide a large, unrestricted flow rate for a variety of production uses while minimizing process material loss during coupling/uncoupling.

For a valved coupler, the "TQC" Coupler is shown with our Series 250 Nipple as an integral assembly.

The Production Control Units Series 500 "TQC" is designed for easy installation onto the end of straight tubing. Slide the coupler onto the tubing until seated and push down on the mechanical lock (lever) to make a positive seal. A cam-locking device grips uniformly-firmly but gently-without damage to steel, copper, brass or plastic tubing.

The tube seal will accept tubing outof-roundness conditions up to 2%. Long-life seal reduces connector maintenance costs.

**STRONG-**Holds pressures from 25 microns up to 500 psig.

**SAFE-**Built-in valve automatically vents system pressure before the connector can be removed from the tube for operator safety. Blow-off or loss of seal connection by accidental bumping is eliminated.