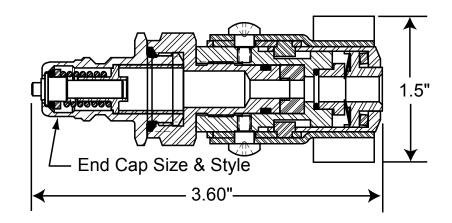

For a valved coupler, the "TQC" Coupler is shown with our Series 250 Nipple as an integral assembly.

The Production Control Units Series 500 "TQC" is designed for easy installation onto the end of straight tubing. Slide the coupler onto the tubing until seated and push down on the mechanical lock (lever) to make a positive seal. A cam-locking device grips uniformly-firmly but gently-without damage to steel, copper, brass or plastic tubing.

The tube seal will accept tubing outof-roundness conditions up to 2%. Long-life seal reduces connector maintenance costs.

**STRONG-**Holds pressures from 25 microns up to 500 psig.

**SAFE-**Built-in valve automatically vents system pressure before the connector can be removed from the tube for operator safety. Blow-off or loss of seal connection by accidental bumping is eliminated.

**FLEXIBLE**-Internal parts are quickly interchangeable allowing the same connector body to fit all four tube sizes.

When vacuum and ester oils are being used, please contact our Order Department (1-937-299-5594) for help in selection of the correct elastomer for your particular application.