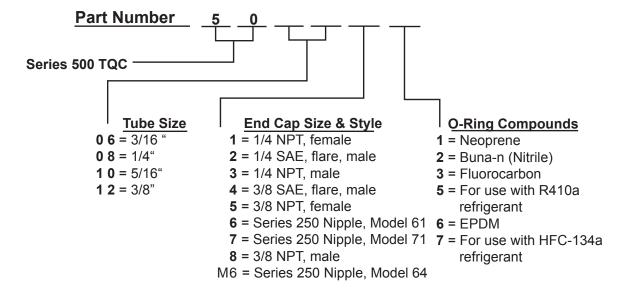

**FLEXIBLE**-Internal parts are quickly interchangeable allowing the same connector body to fit all four tube sizes.

When vacuum and ester oils are being used, please contact our Order Department (1-937-299-5594) for help in selection of the correct elastomer for your particular application.