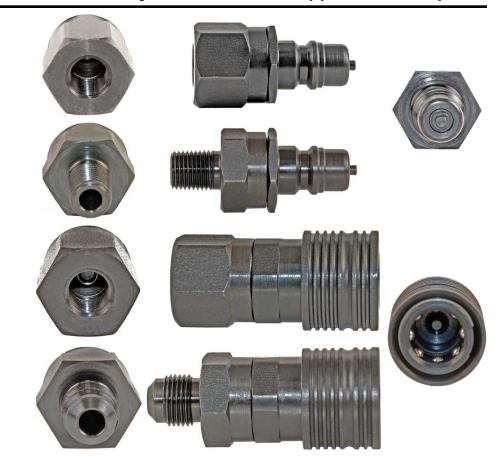

# Series 250 Models 61 and 62 Two-Way Shutoff Valved Nipples and Couplers

These tough, lightweight PCU Couplers and Nipples utilize heat-treated parts for interchangeability and long life. They provide a large unrestricted flow rate for a variety of production uses, while minimizing process material loss during coupling and uncoupling.

An eight (8) ball detent lock provides instant positive coupling. Simply pull back the grooved locking ring on the Coupler, slide the Coupler over the Nipple and push together until the lock ring snaps to it's "lock position".

Because of the unique design of the Series 250 Couplers and Nipple assemblies, they are able to be built using inexpensive O-ring seals which provide positive leak-tight shutoff. They will hold pressure from vacuum to 1000 psig. The standard Series 250 Coupler and Nipple assembly can be built with a variety of seal compounds to satisfy your application. Neoprene compound is generally used for R-22, R404a, R410a and compressed air. Buna-N is generally used for HFC-134a with lubricants and R600a. Other applications, which require oils/lubricants, please contact our Order Department at (1-937-299-5594) for help in selecting the correct compound for your particular application.