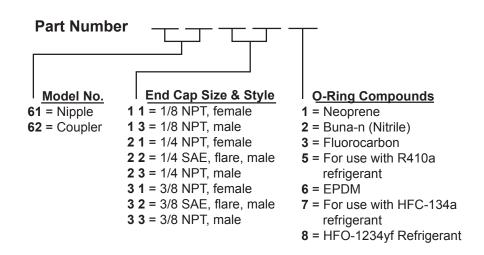

Because of the unique design of the Series 250 Couplers and Nipple assemblies, they are able to be built using inexpensive O-ring seals which provide positive leak-tight shutoff. They will hold pressure from vacuum to 1000 psig. The standard Series 250 Coupler and Nipple assembly can be built with a variety of seal compounds to satisfy your application. Neoprene compound is generally used for R-22, R404a, R410a and compressed air. Buna-N is generally used for HFC-134a with lubricants and R600a. Other applications, which require oils/lubricants, please contact our Order Department at (1-937-299-5594) for help in selecting the correct compound for your particular application.

#### **SERVICE BULLETIN**

Service Bulletin SB250-61\_62 contains general description, spare parts list, and maintenance information.

Standard Stock Units: 61211, 61217, 61218, 62211, 62217, 62321