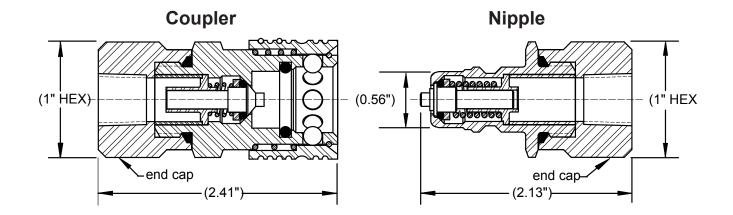

# Series 250 Models 61 and 62 Two-Way Shutoff Valved Nipples and Couplers

These tough, lightweight PCU Couplers and Nipples utilize heat-treated parts for interchangeability and long life. They provide a large unrestricted flow rate for a variety of production uses, while minimizing process material loss during coupling and uncoupling.

An eight (8) ball detent lock provides instant positive coupling. Simply pull back the grooved locking ring on the Coupler, slide the Coupler over the Nipple and push together until the lock ring snaps to it's "lock position".

Because of the unique design of the Series 250 Couplers and Nipple assemblies, they are able to be built using inexpensive O-ring seals which provide positive leak-tight shutoff. They will hold pressure from vacuum to 1000 psig. The standard Series 250 Coupler and Nipple assembly can be built with a variety of seal compounds to satisfy your application. Neoprene compound is generally used for R-22, R404a, R410a and compressed air. Buna-N is generally used for HFC-134a with lubricants and R600a. Other applications, which require oils/lubricants, please contact our Order Department at (1-937-299-5594) for help in selecting the correct compound for your particular application.